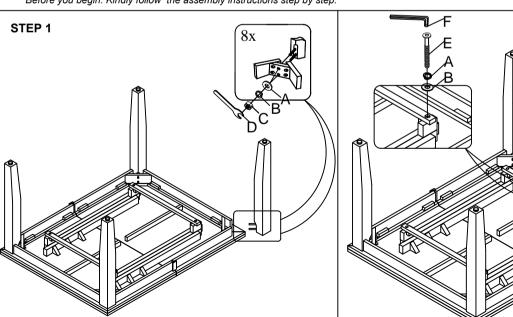

| HARDWARE LIST |                           |     |        |  |
|---------------|---------------------------|-----|--------|--|
| No.           | Description               |     | Qty    |  |
| Α             | Spring Washer 5/16"       |     | 12 Pcs |  |
| В             | Flat Washer 5/16"         | 0   | 12 Pcs |  |
| С             | Hex nut 5/16"             | 9   | 8 Pcs  |  |
| D             | Spanner 12.8              |     | 1 Pc   |  |
| Е             | Jcbc Screw 1/4" x 3 11/32 | " @ | 4 Pcs  |  |
| F             | Allen Key M4 (Short)      |     | 1 Pc   |  |

<sup>\*</sup> Before you begin. Kindly follow the assembly instructions step by step.