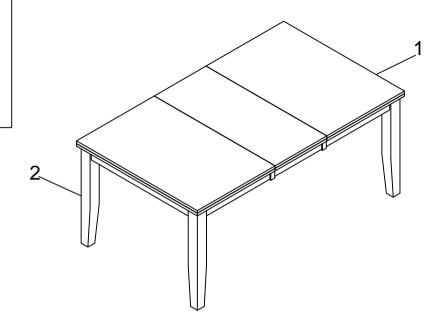

| PART LIST |             |       |  |  |
|-----------|-------------|-------|--|--|
| No.       | Description | Qty   |  |  |
| 1         | Table top   | 1 Pc  |  |  |
| 2         | Table legs  | 4 Pcs |  |  |